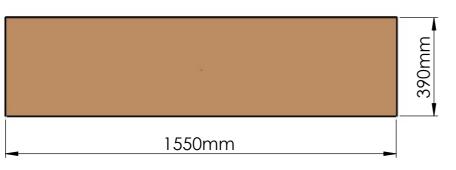

# decoflame® Wood Panel wall (A1+A2) 1550x2100x390mm

Montreal, Open to front 1000x400x300mm, Black colour