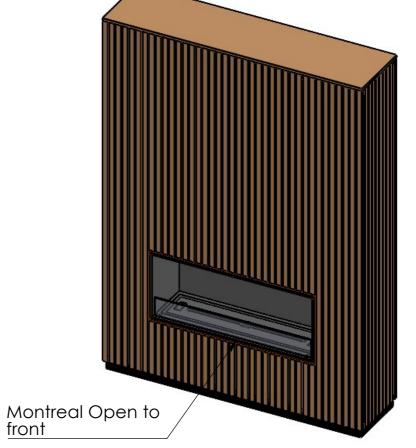

# decoflame® Wood Panel wall (A1+A2) 1550x2100x390mm

Montreal, Open to front 1000x400x300mm, Black colour