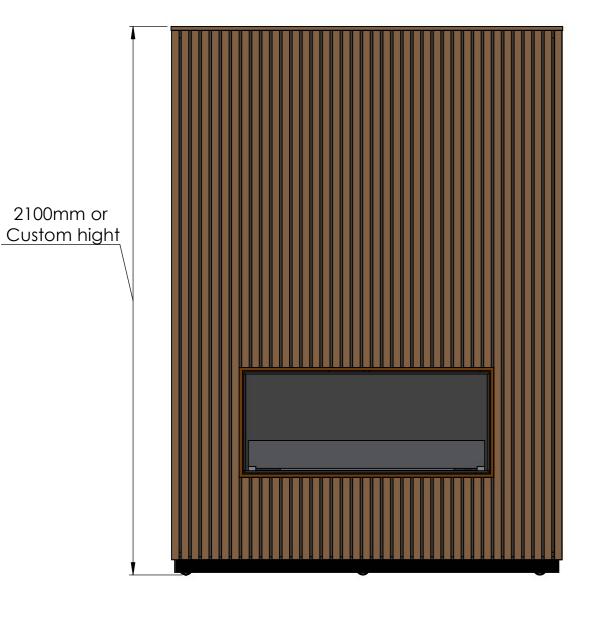

# decoflame® Wood Panel wall (A1+A2) 1550x2100x390mm

Montreal, Open to front 1000x400x300mm, Black colour

### Burner

- Denver F3/F6 Hybrid
- Manual