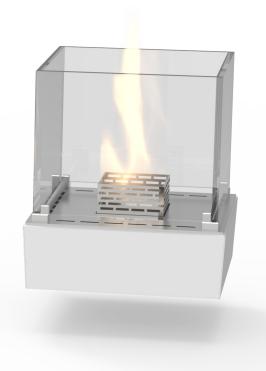

### TECHNICAL INFORMATION

Capacity: 1.7 L

Burning time: Up to 6 hours
Heat effiency: 1.5 kW/h
Net weight: 12.7 kg
Burner: Manual

Materials: Burner: Stainless steel

8mm hardened glass

Finish: See info

Fuel: Bioethanol at 96.5 - 97.5%

## **FEATURES**

- $\cdot \, \text{No chimney required} \\$
- $\cdot$  No smoke, ash or soot
- $\cdot \, \mathsf{Manual} \, \, \mathsf{burner} \,$
- $\cdot \, \mathsf{Safety} \, \mathsf{chamber} \,$
- · Easy to relocate

#### STANDARD FINISH

GLASS clear smoked clear

BASE white black white

TOP-PLATE black white