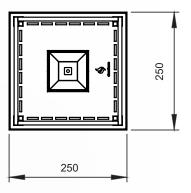

### TECHNICAL INFORMATION

Capacity: 1.7 L

Burning time: Up to 6 hours
Heat effiency: 1.5 kW/h
Net weight: 12.7 kg
Burner: Manual

Materials: Burner: Stainless steel

8mm hardened glass

Finish: See info

Fuel: Bioethanol at 96.5 - 97.5%