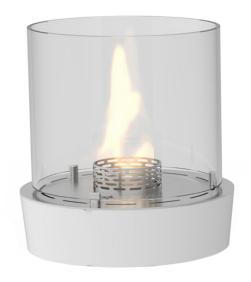

### TECHNICAL INFORMATION

Capacity: 1.7 L

Burning time: Up to 6 hours
Heat effiency: 1.5 kW/h
Net weight: 12.7 kg
Burner: Manual

Materials: Burner: Stainless steel

8mm hardened glass

Finish: See info

Fuel: Bioethanol at 96.5 - 97.5%

## **FEATURES**

- $\cdot \, \text{No chimney required} \\$
- $\cdot$  No smoke, ash or soot
- $\cdot \, \mathsf{Manual} \, \, \mathsf{burner} \,$
- $\cdot \, \mathsf{Safety} \, \mathsf{chamber} \,$
- · Easy to relocate