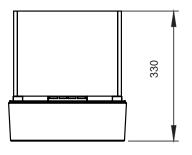

### TECHNICAL INFORMATION

Capacity: 1.7 L

Burning time: Up to 6 hours
Heat effiency: 1.5 kW/h
Net weight: 12.7 kg
Burner: Manual

Materials: Burner: Stainless steel

8mm hardened glass

Finish: See info

Fuel: Bioethanol at 96.5 - 97.5%

## **FEATURES**

- $\cdot \, \text{No chimney required} \\$
- $\cdot$  No smoke, ash or soot
- $\cdot \, \mathsf{Manual} \, \, \mathsf{burner} \,$
- $\cdot \, \mathsf{Safety} \, \mathsf{chamber} \,$
- · Easy to relocate