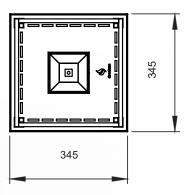

### TECHNICAL INFORMATION

Capacity: 1.7 L

Burning time: Up to 6 hours
Heat effiency: 1.5 kW/h
Net weight: 12.7 kg
Burner: Manual

Materials: Burner: Stainless steel

8mm hardened glass

Finish: See info

Fuel: Bioethanol at 96.5 - 97.5%

## **FEATURES**

- $\cdot \, \text{No chimney required} \\$
- $\cdot$  No smoke, ash or soot
- $\cdot \, \mathsf{Manual} \, \, \mathsf{burner} \,$
- $\cdot \, \mathsf{Safety} \, \mathsf{chamber} \,$
- · Easy to relocate