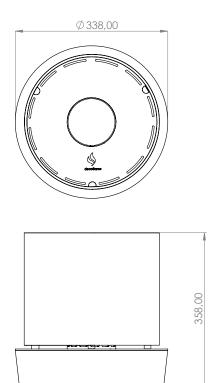

### TECHNICAL INFORMATION

Capacity: 1.7 L

Burning time: Up to 6 hours
Heat effiency: 1.5 kW/h
Net weight: 12.7 kg
Burner: Manual

Materials: Burner: Stainless steel

8mm hardened glass

Finish: See info

Fuel: Bioethanol at 96.5 - 97.5%