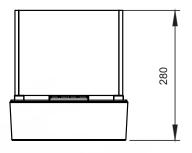

### TECHNICAL INFORMATION

Capacity: 1.7 L

Burning time: Up to 6 hours
Heat effiency: 1.5 kW/h
Net weight: 12.7 kg
Burner: Manual

Materials: Burner: Stainless steel

8mm hardened glass

Finish: See info

Fuel: Bioethanol at 96.5 - 97.5%