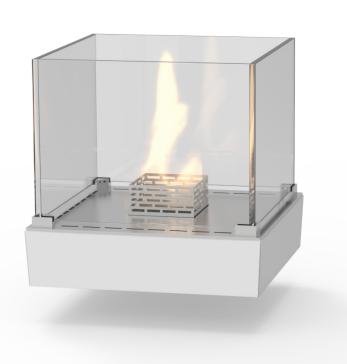

### TECHNICAL INFORMATION

Capacity: 1.7 L

Burning time: Up to 6 hours
Heat effiency: 1.5 kW/h
Net weight: 12.7 kg
Burner: Manual

Materials: Burner: Stainless steel

8mm hardened glass

Finish: See info

Fuel: Bioethanol at 96.5 - 97.5%

## **FEATURES**

- $\cdot \, \text{No chimney required} \\$
- $\cdot$  No smoke, ash or soot
- $\cdot \, \mathsf{Manual} \, \, \mathsf{burner} \,$
- $\cdot \, \mathsf{Safety} \, \mathsf{chamber} \,$
- · Easy to relocate