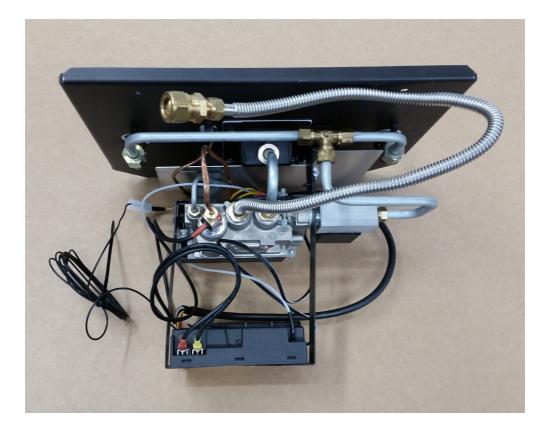

## **Mounting Instruction** Q-Tee II Gas receiver box Q-Tee II C Gas receiver box

English

Take the gas burner out of the box and lay it on a plane surface. unscrew the receiver box from the receiver mount.