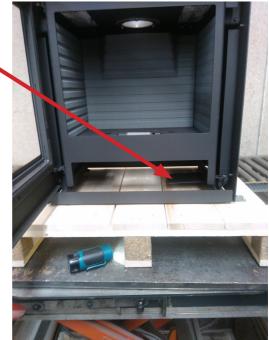

## Mounting instruction Q-Tee II Gas / Q-Tee II C Gas

Receiver bracket are thrown away

Remove the receiver plate which is hanging under the stove

English

Mount the receiver on the receiver plate with the screws from the bracket