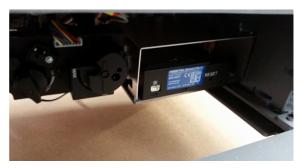

Mount the reflector plate on the reciever plate.

Place the receiver on the two fasteners under the burning chamber when mounting the burner assembly.