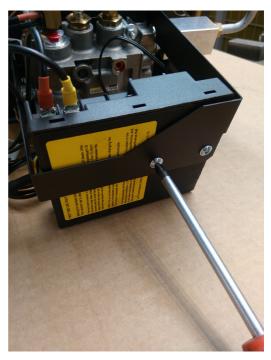

## **Mounting Instruction** Q-Tee II Gas receiver box Q-Tee II C Gas receiver box

English

Take the gas burner out of the box and lay it on a plane surface. unscrew the receiver box from the receiver mount.

Unscrew the receiver bracket from the burner assembly.

English