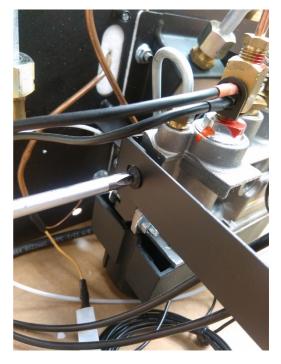

## **Mounting Instruction** Q-Tee II Gas receiver box Q-Tee II C Gas receiver box



English

Take the gas burner out of the box and lay it on a plane surface. unscrew the receiver box from the receiver mount.



Unscrew the receiver bracket from the burner assembly.



English

## Mounting instruction Q-Tee II Gas / Q-Tee II C Gas

Receiver bracket are thrown away



Remove the receiver plate which is hanging under the stove



English

Mount the receiver on the receiver plate with the screws from the bracket



Mount the reflector plate on the reciever plate.



Place the receiver on the two fasteners under the burning chamber when mounting the burner assembly.









## ATTIKA FEUER AG

Brunnmatt 16 CH-6330 Cham Switzerland www.attika.ch

RAIS A/S Industrivej 20 DK-9900 Frederikshavn Denmark www.rais.dk