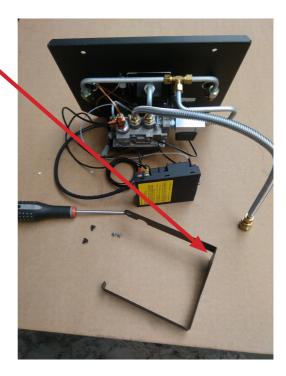

## Mounting instruction Q-Tee II Gas / Q-Tee II C Gas

Receiver bracket are thrown away

Remove the receiver plate which is hanging under the stove

English

Mount the receiver on the receiver plate with the screws from the bracket

Mount the reflector plate on the reciever plate.

Place the receiver on the two fasteners under the burning chamber when mounting the burner assembly.