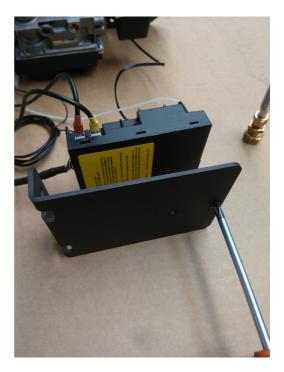

## Mounting instruction Q-Tee II Gas / Q-Tee II C Gas

Receiver bracket are thrown away

Remove the receiver plate which is hanging under the stove

English

Mount the receiver on the receiver plate with the screws from the bracket

Mount the reflector plate on the reciever plate.

Place the receiver on the two fasteners under the burning chamber when mounting the burner assembly.