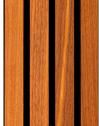

ed. Once the top is in place, the remaining slats must be attached afterwards.

# **Options:**

## Wall design and sizes:



#### Wall B

#### Sizes:

B1. Low wall

L: 1400 x H: 1330 x D: 390mm

B1+B2 High wall

L: 1400 x H: 2350 x D: 390mm

A2

#### Wall A

#### Sizes:

A1. Low wall

L: 1500 x H: 1055 x D: 390mm

A1+A2 High wall

L: 1500 x H: 2350 x D: 390mm

## 2 Casing:



Montreal open to front, back and 1 side. Fits B1 and B1+B2



Montreal open to the front and back. Fits Al and Al+A2



Montreal open to front. Fits A1 and A1+A2

### **3** Burner:



**Electronic Denver Basic**To be filled with bioethanol.
Operated via app and remote control.



**Electronic Hybrid Mist**To be filled with demineralized water.
Operated via app and remote control.

## 4 Slatt finish:



Oak nature Wa



Walnut



Alpi smoked oak Black stained oak

## 5 Glass color:





Clear glass bronze colored

## **Examples:**



- Low wall A1.
- · Montreal open to the front and back.
- · Hybrid Mist.
- · A low and a tall glass.
- · Slat in natural oak.







- High wall B1 + B2.
- · Montreal open to front, back and 1 side.
- · Denver Basic Burner.
- · Three low glasses.
- Slat in natural oak.

You are welcome to contact us for more information or an offer.