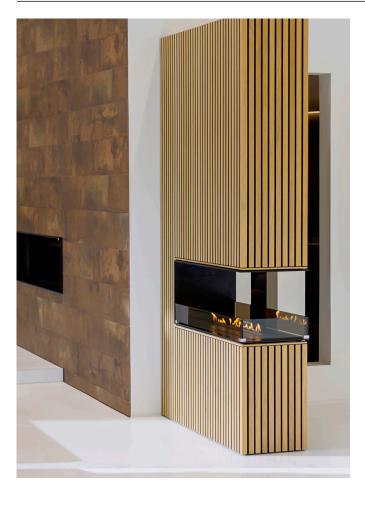

#### Wall A

#### Sizes:

A1. Low wall

L: 1500 x H: 1055 x D: 390mm

A1+A2 High wall

L: 1500 x H: 2350 x D: 390mm