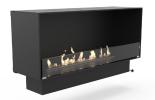

## 2 Casing:

Montreal open to front, back and 1 side. Fits B1 and B1+B2

Montreal open to the front and back. Fits Al and Al+A2

Montreal open to front. Fits A1 and A1+A2

## 5 Glass color:

Clear glass bronze colored