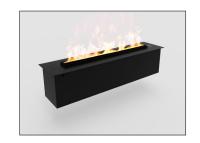

### **3** Burner:

**Electronic Denver Basic**To be filled with bioethanol.
Operated via app and remote control.

**Electronic Hybrid Mist**To be filled with demineralized water.
Operated via app and remote control.