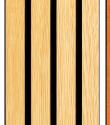

partially attached. Once the top is in place, the remaining slats must be attached afterwards.

# **Options:**

## Wall design and sizes:



#### Wall B

#### Sizes:

B1. Low wall

L: 1400 x H: 1330 x D: 390mm

B1+B2 High wall

L: 1400 x H: 2350 x D: 390mm

A2

#### Wall A

#### Sizes:

A1. Low wall

L: 1500 x H: 1055 x D: 390mm

A1+A2 High wall

L: 1500 x H: 2350 x D: 390mm

## 2 Casing:



Montreal open to front, back and 1 side. Fits B1 and B1+B2



Montreal open to the front and back. Fits Al and Al+A2



Montreal open to front. Fits A1 and A1+A2

### **3** Burner:



**Electronic Denver Basic**To be filled with bioethanol.
Operated via app and remote control.



**Electronic Hybrid Mist**To be filled with demineralized water.
Operated via app and remote control.

## 4 Slatt finish:



Oak nature Wa



Walnut



Alpi smoked oak Black stained oak

## 5 Glass color:





Clear glass bronze colored

## **Examples:**



- Low wall A1.
- · Montreal open to the front and back.
- · Hybrid Mist.
- · A low and a tall glass.
- · Slat in natural oak.







- High wall B1 + B2.
- · Montreal open to front, back and 1 side.
- · Denver Basic Burner.
- · Three low glasses.
- Slat in natural oak.

You are welcome to contact us for more information or an offer.