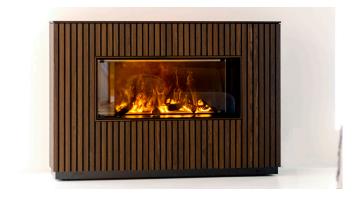

#### Mix and match

You avoid the trouble of building processes, but get a quality wall and fireplace creating cosiness and adding value to your home - precisely tailored to your desires.

In the low model, only the burner needs to be put in, after a placing is selected. The high model comes with loose, cut-out slats - to be applied easily after the lower and upper parts are assembled. finally, the selected burner is inserted.

## 2 Casing:

Montreal open to front, back and 1 side. Fits B1 and B1+B2

Montreal open to the front and back. Fits Al and Al+A2

Montreal open to front. Fits A1 and A1+A2

## **Examples:**

- Low wall A1.
- · Montreal open to the front and back.
- · Hybrid Mist.
- · A low and a tall glass.
- · Slat in natural oak.

- High wall B1 + B2.
- · Montreal open to front, back and 1 side.
- · Denver Basic Burner.
- · Three low glasses.
- Slat in natural oak.