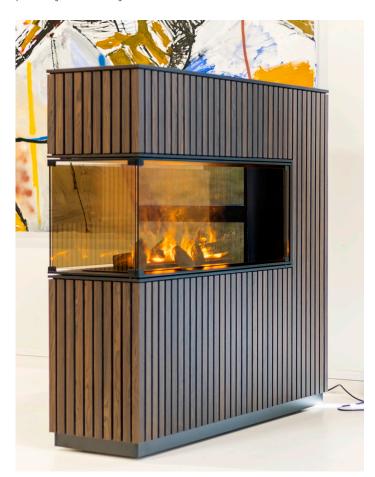

# Fireplace and slat wall in one smart solution!

Danish quality, design and production.

# Fireplace and slat wall in one smart solution!

Are you dreaming of a build-in fireplace - but find it difficult and time-consuming?

With Decoflame's LATEST product: The prefabricated fireplace wall, is most of the work taken care of.

With the exciting interplay of fire and wood in an elegant design - only few choices need to be made before there is a finished fire-place wall in your home.

In addition to the stylish design solution, the wall comes with hidden wheels. Making it easy to change the position of the wall, which can both act as room divider and be lined up against an existing wall.

#### Quality and durability

At Decoflame, we weigh quality highly That's why we are glad about our cooperation with Danish AcuWood. We can offer our customers a slat wall with a fireplace developed with a clear focus on granting a timeless design and and a lasting performance.