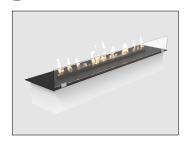

### **3** Burner:

**Electronic Denver Basic**To be filled with bioethanol.
Operated via app and remote control.

**Electronic Hybrid Mist**To be filled with demineralized water.
Operated via app and remote control.