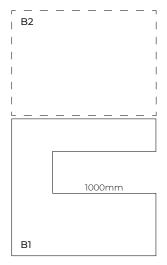

#### Wall B

#### Sizes:

B1. Low wall

L: 1400 x H: 1330 x D: 390mm

B1+B2 High wall

L: 1400 x H: 2350 x D: 390mm

A2