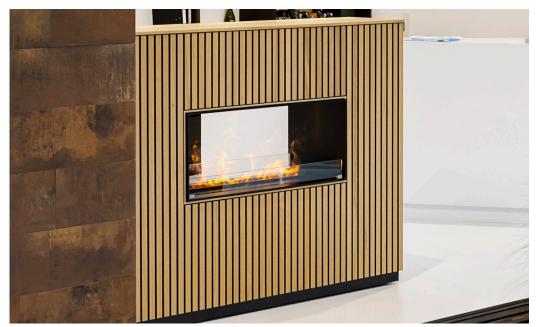

#### Wall B

#### Sizes:

B1. Low wall

L: 1400 x H: 1330 x D: 390mm

B1+B2 High wall

L: 1400 x H: 2350 x D: 390mm

A2