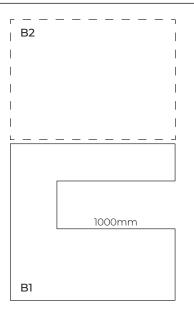

#### Wall B

#### Sizes:

B1. Low wall

L: 1400 x H: 1330 x D: 390mm

B1+B2 High wall

L: 1400 x H: 2350 x D: 390mm

A2