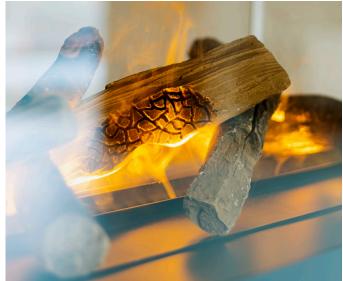

### **3** Burner:

**Electronic Denver Basic**To be filled with bioethanol.
Operated via app and remote control.

**Electronic Hybrid Mist**To be filled with demineralized water.
Operated via app and remote control.