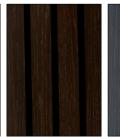

he top is in place, the remaining slats must be attached afterwards.

# **Options:**

## Wall design and sizes:



#### Wall B

#### Sizes:

B1. Low wall

L: 1400 x H: 1330 x D: 390mm

B1+B2 High wall

L: 1400 x H: 2350 x D: 390mm

A2

#### Wall A

#### Sizes:

A1. Low wall

L: 1500 x H: 1055 x D: 390mm

A1+A2 High wall

L: 1500 x H: 2350 x D: 390mm

## 2 Casing:



Montreal open to front, back and 1 side. Fits B1 and B1+B2



Montreal open to the front and back. Fits Al and Al+A2



Montreal open to front. Fits A1 and A1+A2

### **3** Burner:



**Electronic Denver Basic**To be filled with bioethanol.
Operated via app and remote control.



**Electronic Hybrid Mist**To be filled with demineralized water.
Operated via app and remote control.

## 4 Slatt finish:



Oak nature Wa



Walnut



Alpi smoked oak Black stained oak

## 5 Glass color:





Clear glass bronze colored

## **Examples:**



- Low wall A1.
- · Montreal open to the front and back.
- · Hybrid Mist.
- · A low and a tall glass.
- · Slat in natural oak.







- High wall B1 + B2.
- · Montreal open to front, back and 1 side.
- · Denver Basic Burner.
- · Three low glasses.
- Slat in natural oak.

You are welcome to contact us for more information or an offer.