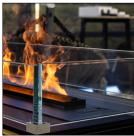

### **3** Burner:

**Electronic Denver Basic**To be filled with bioethanol.
Operated via app and remote control.

**Electronic Hybrid Mist**To be filled with demineralized water.
Operated via app and remote control.