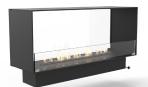

## 2 Casing:

Montreal open to front, back and 1 side. Fits B1 and B1+B2

Montreal open to the front and back. Fits Al and Al+A2

Montreal open to front. Fits A1 and A1+A2

## 5 Glass color:

Clear glass bronze colored