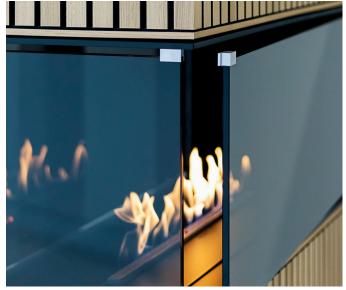

## 2 Casing:

Montreal open to front, back and 1 side. Fits B1 and B1+B2

Montreal open to the front and back. Fits Al and Al+A2

Montreal open to front. Fits A1 and A1+A2

## 5 Glass color:

Clear glass bronze colored