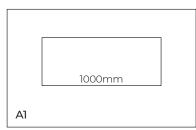

#### Sizes:

B1. Low wall

L: 1400 x H: 1330 x D: 390mm

B1+B2 High wall

L: 1400 x H: 2350 x D: 390mm

A2

#### Sizes:

A1. Low wall

L: 1500 x H: 1055 x D: 390mm

A1+A2 High wall

L: 1500 x H: 2350 x D: 390mm