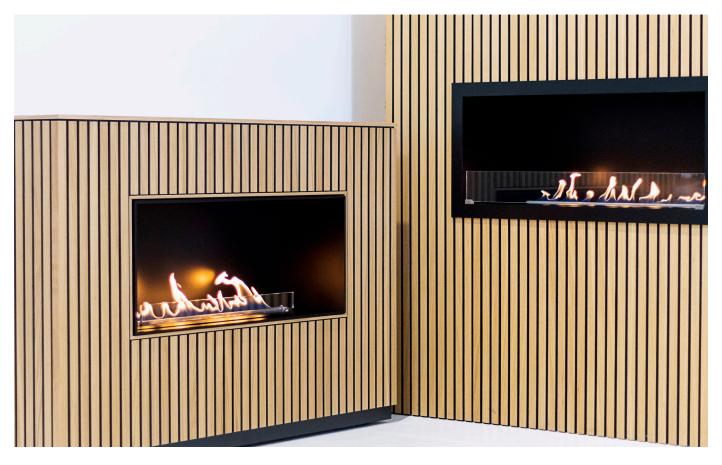

# Fireplace and slat wall in one smart solution!

Danish quality, design and production.

# Fireplace and slat wall in one smart solution!

Are you dreaming of a build-in fireplace - but find it difficult and time-consuming?

With Decoflame's LATEST product: The prefabricated fireplace wall, is most of the work taken care of.

With the exciting interplay of fire and wood in an elegant design - only few choices need to be made before there is a finished fire-place wall in your home.

#### Mix and match

You avoid the trouble of building processes, but get a quality wall and fireplace creating cosiness and adding value to your home - precisely tailored to your desires.

In the low model, only the burner needs to be put in, after a placing is selected. The high model comes with loose, cut-out slats - to be applied easily after the lower and upper parts are assembled. finally, the selected burner is inserted.

In addition to the stylish design solution, the wall comes with hidden wheels. Making it easy to change the position of the wall, which can both act as room divider and be lined up against an existing wall.