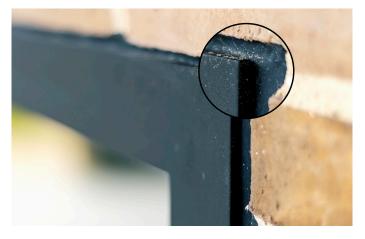

# Special colors for the outer frame:

The outer frame for the bio fireplace can be ordered in different RAL-colours if inquired, ensuring that the colour of the frame matches the colour of the windows and door frames of the house in the best possible way.

Please contact us for an offer on colours besides from the standard colours listed below:

**RAL-9005** 