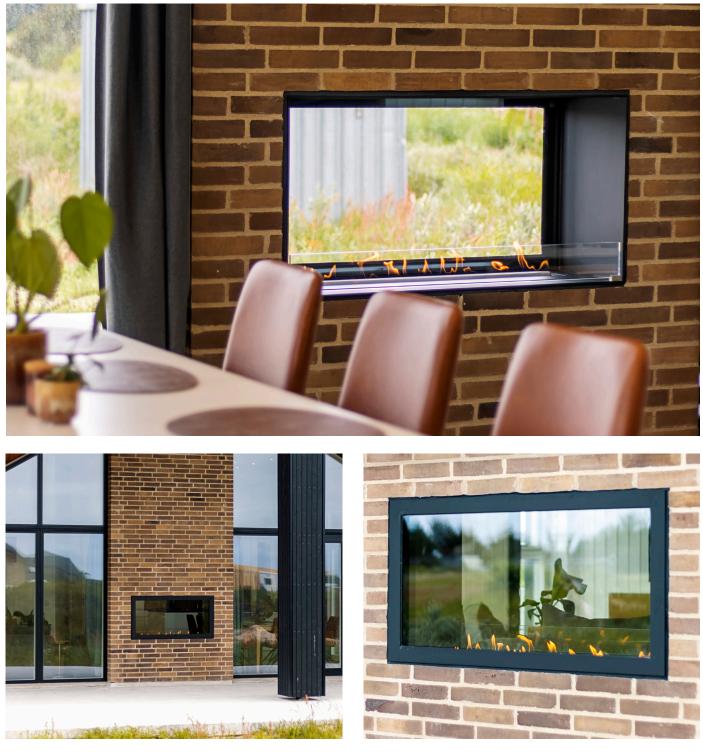

# **Montreal Clear**

The fireplace that joins the outdoor and indoor environment

decoflame.com

Montreal CLEAR™ is the newest product from Decoflame. An innovative product created for the interior- and style-conscious homeowner who focuses on exclusive elements when designing and decorating.

Montreal CLEAR<sup>™</sup> is a built-in fireplace for the exterior wall, made to bring the indoor out and the outdoor in. Connect the two environments and let them merge together.

#### Options:

The biofireplace is supplied with double windows on the outside and tempered glass behind the double window. Inside there is a low glass. The standard colour of the biofireplace's cabinet is black.

The fireplace can be ordered in the desired length and depth, so that it can be adapted to unique projects.