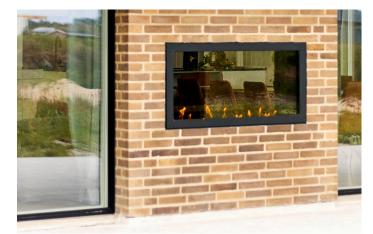

# **Montreal Clear**

The fireplace that joins the outdoor and indoor environment

decoflame.com

Montreal CLEAR™ is the newest product from Decoflame. An innovative product created for the interior- and style-conscious homeowner who focuses on exclusive elements when designing and decorating.

Montreal CLEAR<sup>™</sup> is a built-in fireplace for the exterior wall, made to bring the indoor out and the outdoor in. Connect the two environments and let them merge together.