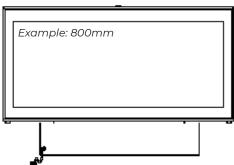

# Size example and cut from the side of the bio fireplace

The fireplace can be ordered in the desired length and depth, so that it can be adapted to unique projects.

# Paying attention to minimum measurements:

Minimum depth and length electronically: 300mm / 700mm Minimum depth and length manual:

250mm / 600mm