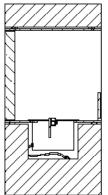

product from Decoflame. An innovative product created for the interior- and style-conscious homeowner who focuses on exclusive elements when designing and decorating.

Montreal CLEAR<sup>™</sup> is a built-in fireplace for the exterior wall, made to bring the indoor out and the outdoor in. Connect the two environments and let them merge together.



# Special colors for the outer frame:

The outer frame for the bio fireplace can be ordered in different RAL-colours if inquired, ensuring that the colour of the frame matches the colour of the windows and door frames of the house in the best possible way.

Please contact us for an offer on colours besides from the standard colours listed below:



**RAL-9005** 

# Anodized aluminium

# Size example and cut from the side of the bio fireplace





### Scan QR:



Montreal Clear with Denver Basic burner



Hybrid Mist

#### Type of burners:

1. The electronic Denver e-Ribbon Basic

The electronic burner can be adjusted through its control panel and/or through an App. The electronic burner is part of a closed system which is very safe and easy to operate on a daily basis.

With the App, it is possible to see the level of fuel, adjust the intensity of the flames, and use the automatic off timer to turn off the fireplace.

#### 2. The manual burner

The manual burner can be adjusted stepless and is part of a simpler bio fireplace which must be filled with bioethanol before each use and is turned off with a manual slider.

It is not necessary for ventilations or pipe installations for any of the burners. For further information conce