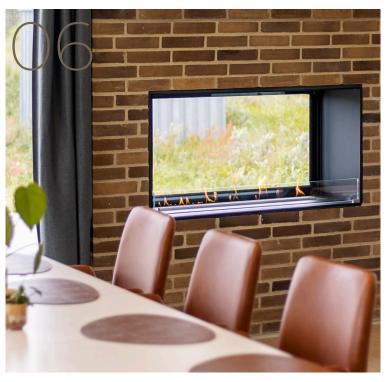

ual 800mm      |
| 1200x400x300mm | Manual 900mm      |



### Inspiration





#### Benefits:

- » Danish craftsmanship and quality
- » High quality and reliability
- » No chimney or ventilation required
- » Free of smoke, ash and soot
- » Easy to install, operate and maintain
- » Equipped with safety features, such as leakage and temperature sensors





### Montreal Vue







| LxHxD          | BIO BURNER        | HYBRID MIST      | MANUAL BIO BURNER |
|----------------|-------------------|------------------|-------------------|
| 800x400x303mm  | Denver Basic 720  | Hybrid Mist 720  | Manual 600mm      |
| 1000x400x303mm | Denver Basic 920  | Hybrid Mist 920  | Manual 800mm      |
| 1200x400x303mm | Denver Basic 1120 | Hybrid Mist 1120 | Manual 900mm      |



### **Montreal Clear**







| LxHxD          | BIO BURNER        | HYBRID MIST      | MANUAL BIO BURNER |
|----------------|-------------------|------------------|-------------------|
| 800x400x408mm  | Denver Basic 720  | Hybrid Mist 720  | Manual 600mm      |
| 1000x400x408mm | Denver Basic 920  | Hybrid Mist 920  | Manual 800mm      |
| 1200x400x408mm | Denver Basic 1120 | Hybrid Mist 1120 | Manual 900mm      |





decoflame.com | Facebook: Decoflame | Instagram: @decoflame.dk

Decoflame ApS | Vang Mark 2 | 9380 Vestbjerg, DK | +45 9630 4800

Subject to typing errors, technical errors, product and glass tolerances. Decoflame ApS reserves the right to make changes without notice.

\*Reservations for price changes and surcharges. We refer to Decoflame's General Terms of Sale and Delivery.