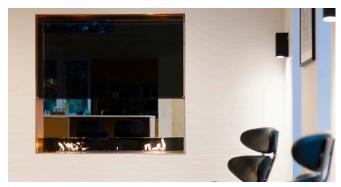

| BIO BURNER        | HYBRID BURNER    |
|----------------|-------------------|------------------|
| 800x400x308mm  | Denver Basic 720  | Hybrid Mist 720  |
| 1000x400x308mm | Denver Basic 920  | Hybrid Mist 920  |
| 1200x400x308mm | Denver Basic 1120 | Hybrid Mist 1120 |

| LxHxD          | MANUAL BIO BURNER |
|----------------|-------------------|
| 800x400x300mm  | Manual 600mm      |
| 1000x400x300mm | Manual 800mm      |
| 1200x400x300mm | Manual 900mm      |



### Inspiration





#### Benefits:

- » Danish craftsmanship and quality
- » High quality and reliability
- » No chimney or ventilation required
- » Free of smoke, ash and soot
- » Easy to install, operate and maintain
- » Equipped with safety features, such as leakage and temperature sensors





### Montreal Vue







| LxHxD          | BIO BURNER        | HYBRID MIST      | MANUAL BIO BURNER |
|----------------|-------------------|------------------|-------------------|
| 800x400x303mm  | Denver Basic 720  | Hybrid Mist 720  | Manual 600mm      |
| 1000x400x303mm | Denver Basic 920  | Hybrid Mist 920  | Manual 800mm      |
| 1200x400x303mm | Denver Basic 1120 | Hybrid Mist 1120 | Manual 900mm      |



### **Montreal Clear**







| LxHxD          | BIO BURNER        | HYBRID MIST      | MANUAL BIO BURNER |
|----------------|-------------------|------------------|-------------------|
| 800x400x408mm  | Denver Basic 720  | Hybrid Mist 720  | Manual 600mm      |
| 1000x400x408mm | Denver Basic 920  | Hybrid Mist 920  | Manual 800mm      |
| 1200x400x408mm | Denver Basic 1120 | Hybrid Mist 1120 | Manua