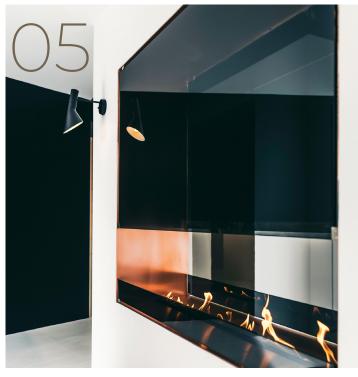

| BIO BURNER        | HYBRID BURNER    |
|----------------|-------------------|------------------|
| 800x400x308mm  | Denver Basic 720  | Hybrid Mist 720  |
| 1000x400x308mm | Denver Basic 920  | Hybrid Mist 920  |
| 1200x400x308mm | Denver Basic 1120 | Hybrid Mist 1120 |

| LxHxD          | MANUAL BIO BURNER |
|----------------|-------------------|
| 800x400x300mm  | Manual 600mm      |
| 1000x400x300mm | Manual 800mm      |
| 1200x400x300mm | Manual 900mm      |



### Inspiration





#### Benefits:

- » Danish craftsmanship and quality
- » High quality and reliability
- » No chimney or ventilation required
- » Free of smoke, ash and soot
- » Easy to install, operate and maintain
- » Equipped with safety features, such as leakage and temperature sensors





### Montreal Vue







| LxHxD          | BIO BURNER        | HYBRID MIST      | MANUAL BIO BURNER |
|----------------|-------------------|------------------|-------------------|
| 800x400x303mm  | Denver Basic 720  | Hybrid Mist 720  | Manual 600mm      |
| 1000x400x303mm | Denver Basic 920  | Hybrid Mist 920  | Manual 800mm      |
| 1200x400x303mm | Denver Basic 1120 | Hybrid Mist 1120 | Manual 900mm      |



### **Montreal Clear**







| LxHxD          | BIO BURNER        | HYBRID MIST      | MANUAL BIO BURNER |
|----------------|-------------------|------------------|-------------------|
| 800x400x408mm  | Denver Basic 720  | Hybrid Mist 720  | Manual 600mm      |
| 1000x400x408mm | Denver Basic 920  | Hybrid Mist 920  | Manual 800mm      |
| 1200x400x408mm | Denver Basic 1120 | Hybrid Mist 1120 | M