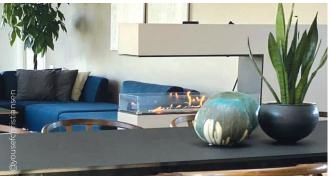

3mm   | Denver Basic 920  | Hybrid Mist 920  |
| 1200x400x303mm   | Denver Basic 1120 | Hybrid Mist 1120 |

| LxHxD          | MANUAL BIO BURNER |
|----------------|-------------------|
| 800x400x300mm  | Manual 600mm      |
| 1000x400x300mm | Manual 800mm      |
| 1200x400x300mm | Manual 900mm      |



# Montreal open in front and on one side







| LxHxD          | BIO BURNER        | HYBRID MIST      | MANUAL BIO BURNER |
|----------------|-------------------|------------------|-------------------|
| 800x400x303mm  | Denver Basic 720  | Hybrid Mist 720  | Manual 600mm      |
| 1000x400x303mm | Denver Basic 920  | Hybrid Mist 920  | Manual 800mm      |
| 1200x400x303mm | Denver Basic 1120 | Hybrid Mist 1120 | Manual 900mm      |



## Montreal open in front, back and on one side







| LxHxD          | BIO BURNER        | HYBRID BURNER    |
|----------------|-------------------|------------------|
| 800x400x308mm  | Denver Basic 720  | Hybrid Mist 720  |
| 1000x400x308mm | Denver Basic 920  | Hybrid Mist 920  |
| 1200x400x308mm | Denver Basic 1120 | Hybrid Mist 1120 |

| LxHxD          | MANUAL BIO BURNER |
|----------------|-------------------|
| 800x400x300mm  | Manual 600mm      |
| 1000x400x300mm | Manual 800mm      |
| 1200x400x300mm | Manual 900mm      |



### Inspiration





#### Benefits:

- » Danish craftsmanship and quality
- » High quality and reliability
- » No chimney or ventilation required
- » Free of smoke, ash and soot
- » Easy to install, operate and maintain
- » Equipped with safety features, such as leakage and temperature sensors





### Montr