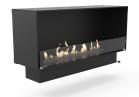

### Montreal open in front

| LxHxD          | BIO BURNER        | HYBRID BURNER    | MANUAL BIO BURNER |
|----------------|-------------------|------------------|-------------------|
| 800x400x300mm  | Denver Basic 720  | Hybrid Mist 720  | Manual 600mm      |
| 1000x400x300mm | Denver Basic 920  | Hybrid Mist 920  | Manual 800mm      |
| 1200x400x300mm | Denver Basic 1120 | Hybrid Mist 1120 | Manual 900mm      |