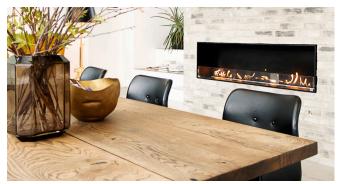

ade Montreal with a manual burner, fitted within a comparatively narrow wall.

### Decoflame App, allows you to:

- » Adjust the power of the flame, or the fine water particles when using the Hybrid Mist
- » Check the fuel consumption
- » Check the remaining run time
- » Check the fuel level, or the water level when using the Hybrid Mist
- » Switch on and off
- » Automatic Time-Off function



A remote control is included with all versions of the electronic fireplaces. It can be used instead of the app.

The remote control is easy to use, and offers basic functions: on/off and six levels.

For the Denver Basic burner, ECO-Wave is one of the levels.





Example:

A custom-made Montreal with two high and one low glass panel. Normally three low glass panels.

### Montreal open in front







| LxHxD          | BIO BURNER        | HYBRID BURNER    | MANUAL BIO BURNER |
|----------------|-------------------|------------------|-------------------|
| 800x400x300mm  | Denver Basic 720  | Hybrid Mist 720  | Manual 600mm      |
| 1000x400x300mm | Denver Basic 920  | Hybrid Mist 920  | Manual 800mm      |
| 1200x400x300mm | Denver Basic 1120 | Hybrid Mist 1120 | Manual 900mm      |



### Montreal open in front and back







| LxHxD BIO BURNER |                   | HYBRID BURNER    |
|------------------|-------------------|------------------|
| 800x400x303mm    | Denver Basic 720  | Hybrid Mist 720  |
| 1000x400x303mm   | Denver Basic 920  | Hybrid Mist 920  |
| 1200x400x303mm   | Denver Basic 1120 | Hybrid Mist 1120 |

| LxHxD          | MANUAL BIO BURNER |
|----------------|----