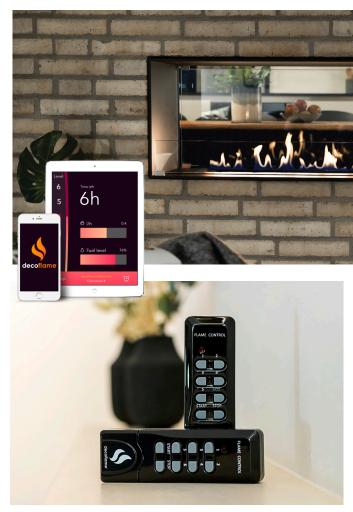

#### Electronic models:

- · Denver Basic, a bioethanol burner.
- · Hybrid Mist, a hybrid burner that requires demineralized water.

Our electronic fireplaces come equipped with various safety sensors, such as leakage and temperature. The fireplace is easily operated through the control panel, the included remote control, or through the Decoflame App, available for both Android and Apple.

### Decoflame App, allows you to:

- » Adjust the power of the flame, or the fine water particles when using the Hybrid Mist
- » Check the fuel consumption
- » Check the remaining run time
- » Check the fuel level, or the water level when using the Hybrid Mist
- » Switch on and off
- » Automatic Time-Off function

A remote control is included with all versions of the electronic fireplaces. It can be used instead of the app.

The remote control is easy to use, and offers basic functions: on/off and six levels.

For the Denver Basic burner, ECO-Wave is one of the levels.