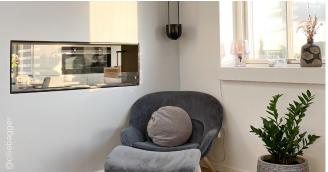

ersions of the electronic fireplaces. It can be used instead of the app.

The remote control is easy to use, and offers basic functions: on/off and six levels.

For the Denver Basic burner, ECO-Wave is one of the levels.





Example:

A custom-made Montreal with two high and one low glass panel. Normally three low glass panels.

### Montreal open in front







| LxHxD          | BIO BURNER        | HYBRID BURNER    | MANUAL BIO BURNER |
|----------------|-------------------|------------------|-------------------|
| 800x400x300mm  | Denver Basic 720  | Hybrid Mist 720  | Manual 600mm      |
| 1000x400x300mm | Denver Basic 920  | Hybrid Mist 920  | Manual 800mm      |
| 1200x400x300mm | Denver Basic 1120 | Hybrid Mist 1120 | Manual 900mm      |



### Montreal open in front and back







| LxHxD BIO BURNER |                   | HYBRID BURNER    |
|------------------|-------------------|------------------|
| 800x400x303mm    | Denver Basic 720  | Hybrid Mist 720  |
| 1000x400x303mm   | Denver Basic 920  | Hybrid Mist 920  |
| 1200x400x303mm   | Denver Basic 1120 | Hybrid Mist 1120 |

| LxHxD          | MANUAL BIO BURNER |
|----------------|-------------------|
| 800x400x300mm  | Manual 600mm      |
| 1000x400x300mm | Manual 800mm      |
| 1200x400x300mm | Manual 900mm      |



# Montreal open in front and on one side







| LxHxD          | BIO BURNER        | HYBRID MIST      | MANUAL BIO BURNER |
|----------------|-------------------|------------------|-------------------|
| 800x400x303mm  | Denver Basic 720  | Hybrid Mist 720  | Manual 600mm      |
| 1000x400x303mm