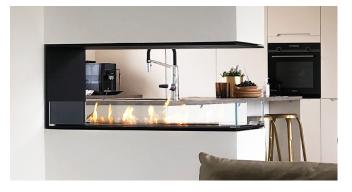

# Montreal Built-in Fireplace

Style, quality and coziness - on your terms

#### Montreal – a natural choice

Montreal is a high quality built-in fireplace for those with focus on design, safety and quality.

#### Design options:

Montreal is available in the following designs:

- · Open front
- Open front and back
- · Open front and one side
- · Open front, back and one side