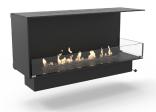

#### Design options:

Montreal is available in the following designs:

- · Open front
- Open front and back
- · Open front and one side
- · Open front, back and one side

#### Manual burner:

Montreal is also available with a manual burner. Just like our electronic models, they are manufactured at our workshop in Vestbjerg, and come in different sizes.

The built-in fireplace for those looking to create a personalized solution.