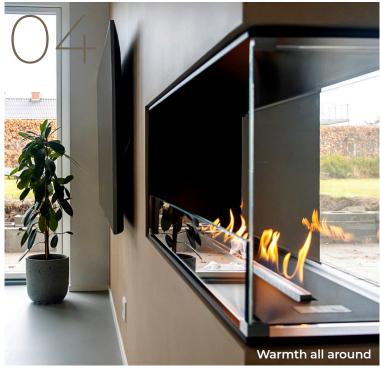

0x303mm   | Denver Basic 920  | Hybrid Mist 920  |
| 1200x400x303mm   | Denver Basic 1120 | Hybrid Mist 1120 |

| LxHxD          | MANUAL BIO BURNER |
|----------------|-------------------|
| 800x400x300mm  | Manual 600mm      |
| 1000x400x300mm | Manual 800mm      |
| 1200x400x300mm | Manual 900mm      |



# Montreal open in front and on one side







| LxHxD          | BIO BURNER        | HYBRID MIST      | MANUAL BIO BURNER |
|----------------|-------------------|------------------|-------------------|
| 800x400x303mm  | Denver Basic 720  | Hybrid Mist 720  | Manual 600mm      |
| 1000x400x303mm | Denver Basic 920  | Hybrid Mist 920  | Manual 800mm      |
| 1200x400x303mm | Denver Basic 1120 | Hybrid Mist 1120 | Manual 900mm      |



## Montreal open in front, back and on one side







| LxHxD          | BIO BURNER        | HYBRID BURNER    |
|----------------|-------------------|------------------|
| 800x400x308mm  | Denver Basic 720  | Hybrid Mist 720  |
| 1000x400x308mm | Denver Basic 920  | Hybrid Mist 920  |
| 1200x400x308mm | Denver Basic 1120 | Hybrid Mist 1120 |

| LxHxD          | MANUAL BIO BURNER |
|----------------|-------------------|
| 800x400x300mm  | Manual 600mm      |
| 1000x400x300mm | Manual 800mm      |
| 1200x400x300mm | Manual 900mm      |



### Inspiration





#### Benefits:

- » Danish craftsmanship and quality
- » High quality and reliability
- » No chimney or ventilation required
- » Free of smoke, ash and soot
- » Easy to install, operate and maintain
- » Equipped with safety features, such as leakage and temperature sensors





### M