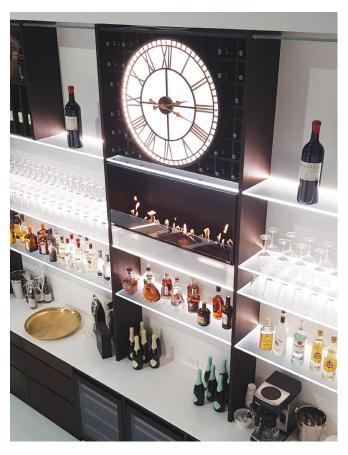

side







| LxHxD          | BIO BURNER        | HYBRID BURNER    |
|----------------|-------------------|------------------|
| 800x400x308mm  | Denver Basic 720  | Hybrid Mist 720  |
| 1000x400x308mm | Denver Basic 920  | Hybrid Mist 920  |
| 1200x400x308mm | Denver Basic 1120 | Hybrid Mist 1120 |

| LxHxD          | MANUAL BIO BURNER |
|----------------|-------------------|
| 800x400x300mm  | Manual 600mm      |
| 1000x400x300mm | Manual 800mm      |
| 1200x400x300mm | Manual 900mm      |



### Inspiration





#### Benefits:

- » Danish craftsmanship and quality
- » High quality and reliability
- » No chimney or ventilation required
- » Free of smoke, ash and soot
- » Easy to install, operate and maintain
- » Equipped with safety features, such as leakage and temperature sensors





### Montreal Vue







| LxHxD          | BIO BURNER        | HYBRID MIST      | MANUAL BIO BURNER |
|----------------|-------------------|------------------|-------------------|
| 800x400x303mm  | Denver Basic 720  | Hybrid Mist 720  | Manual 600mm      |
| 1000x400x303mm | Denver Basic 920  | Hybrid Mist 920  | Manual 800mm      |
| 1200x400x303mm | Denver Basic 1120 | Hybrid Mist 1120 | Manual 900mm      |



### **Montreal Clear**







| LxHxD          | BIO BURNER        | HYBRID MIST      | MANUAL BIO BURNER |
|----------------|-------------------|------------------|-------------------|
| 800x400x408mm  | Denver Basic 720  | Hybrid Mist 720  | Manual 600mm      |
| 1000x400x408mm | Denver Basic 920  | Hybrid Mist 920  | Manual 800mm      |
| 1200x400x408mm | Denver Basic 1120 |