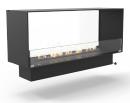

#### Design options:

Montreal is available in the following designs:

- · Open front
- Open front and back
- · Open front and one side
- · Open front, back and one side

### Montreal open in front

| LxHxD          | BIO BURNER        | HYBRID BURNER    | MANUAL BIO BURNER |
|----------------|-------------------|------------------|-------------------|
| 800x400x300mm  | Denver Basic 720  | Hybrid Mist 720  | Manual 600mm      |
| 1000x400x300mm | Denver Basic 920  | Hybrid Mist 920  | Manual 800mm      |
| 1200x400x300mm | Denver Basic 1120 | Hybrid Mist 1120 | Manual 900mm      |