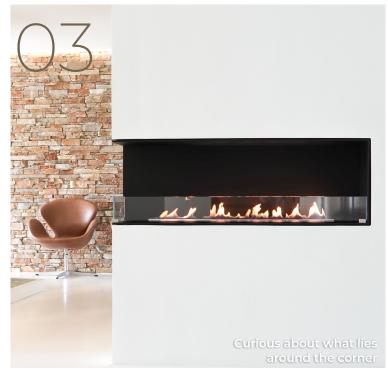

nver Basic 720  | Hybrid Mist 720  | Manual 600mm      |
| 1000x400x300mm | Denver Basic 920  | Hybrid Mist 920  | Manual 800mm      |
| 1200x400x300mm | Denver Basic 1120 | Hybrid Mist 1120 | Manual 900mm      |



### Montreal open in front and back







| LxHxD BIO BURNER |                   | HYBRID BURNER    |
|------------------|-------------------|------------------|
| 800x400x303mm    | Denver Basic 720  | Hybrid Mist 720  |
| 1000x400x303mm   | Denver Basic 920  | Hybrid Mist 920  |
| 1200x400x303mm   | Denver Basic 1120 | Hybrid Mist 1120 |

| LxHxD          | MANUAL BIO BURNER |
|----------------|-------------------|
| 800x400x300mm  | Manual 600mm      |
| 1000x400x300mm | Manual 800mm      |
| 1200x400x300mm | Manual 900mm      |



# Montreal open in front and on one side







| LxHxD          | BIO BURNER        | HYBRID MIST      | MANUAL BIO BURNER |
|----------------|-------------------|------------------|-------------------|
| 800x400x303mm  | Denver Basic 720  | Hybrid Mist 720  | Manual 600mm      |
| 1000x400x303mm | Denver Basic 920  | Hybrid Mist 920  | Manual 800mm      |
| 1200x400x303mm | Denver Basic 1120 | Hybrid Mist 1120 | Manual 900mm      |



## Montreal open in front, back and on one side







| LxHxD          | BIO BURNER        | HYBRID BURNER    |
|----------------|-------------------|------------------|
| 800x400x308mm  | Denver Basic 720  | Hybrid Mist 720  |
| 1000x400x308mm | Denver Basic 920  | Hybrid Mist 920  |
| 1200x400x308mm | Denver Basic 1120 | Hybrid Mist 1120 |

| LxHxD          | MANUAL BIO BURNER |
|---------------