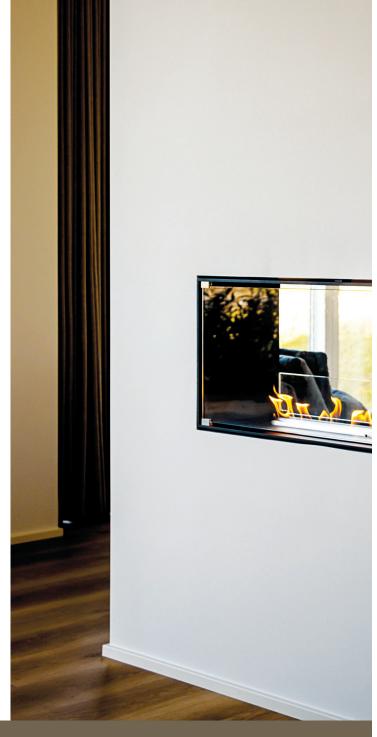

· Hybrid Mist, a hybrid burner that requires demineralized water.

Our electronic fireplaces come equipped with various safety sensors, such as leakage and temperature. The fireplace is easily operated through the control panel, the included remote control, or through the Decoflame App, available for both Android and Apple.

#### Manual burner:

Montreal is also available with a manual burner. Just like our electronic models, they are manufactured at our workshop in Vestbjerg, and come in different sizes.

The built-in fireplace for those looking to create a personalized solution.

As manufacturer of our own casings and burners, we are able to offer custom solutions for your project.

Everything from the size of the casing and the burner, to unique colours and materials can be selected.





Example:

A custom-made Montreal with a manual burner, fitted within a comparatively narrow wall.

### Decoflame App, allows you to:

- » Adjust the power of the flame, or the fine water particles when using the Hybrid Mist
- » Check the fuel consumption
- » Check the remaining run time
- » Check the fuel level, or the water level when using the Hybrid Mist
- » Switch on and off
- » Automatic Time-Off function



A remote control is included with all versions of the electronic fireplaces. It can be used instead of the app.

The remote control is easy to use, and offers basic functions: on/off and six levels.

For the Denver Basic burner, ECO-Wave is one of the levels.





Example:

A custom-made Montreal with two high and one low glass panel. Normally three low glass panels.

### Mont