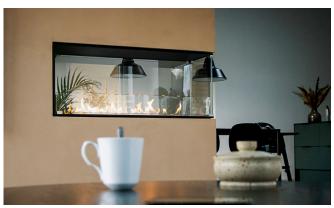

| 800x400x303mm  | Denver Basic 720  | Hybrid Mist 720  | Manual 600mm      |
| 1000x400x303mm | Denver Basic 920  | Hybrid Mist 920  | Manual 800mm      |
| 1200x400x303mm | Denver Basic 1120 | Hybrid Mist 1120 | Manual 900mm      |



## Montreal open in front, back and on one side







| LxHxD          | BIO BURNER        | HYBRID BURNER    |
|----------------|-------------------|------------------|
| 800x400x308mm  | Denver Basic 720  | Hybrid Mist 720  |
| 1000x400x308mm | Denver Basic 920  | Hybrid Mist 920  |
| 1200x400x308mm | Denver Basic 1120 | Hybrid Mist 1120 |

| LxHxD          | MANUAL BIO BURNER |
|----------------|-------------------|
| 800x400x300mm  | Manual 600mm      |
| 1000x400x300mm | Manual 800mm      |
| 1200x400x300mm | Manual 900mm      |



### Inspiration





#### Benefits:

- » Danish craftsmanship and quality
- » High quality and reliability
- » No chimney or ventilation required
- » Free of smoke, ash and soot
- » Easy to install, operate and maintain
- » Equipped with safety features, such as leakage and temperature sensors





### Montreal Vue







| LxHxD          | BIO BURNER        | HYBRID MIST      | MANUAL BIO BURNER |
|----------------|-------------------|------------------|-------------------|
| 800x400x303mm  | Denver Basic 720  | Hybrid Mist 720  | Manual 600mm      |
| 1000x400x303mm | Denver Basic 920  | Hybrid Mist 920  | Manual 800mm      |
| 1200x400x303mm | Denver Basic 1120 | Hybrid Mist 1120 | Manual 900mm      |



### **Montreal Clear**







| LxHxD          | BIO BURNER        | HYBRID MIST      | MANUAL BIO BUR