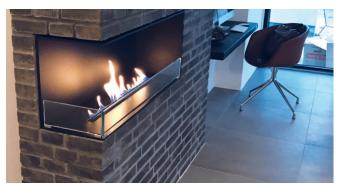

Basic 720  | Hybrid Mist 720  | Manual 600mm      |
| 1000x400x300mm | Denver Basic 920  | Hybrid Mist 920  | Manual 800mm      |
| 1200x400x300mm | Denver Basic 1120 | Hybrid Mist 1120 | Manual 900mm      |



### Montreal open in front and back







| LxHxD BIO BURNER |                   | HYBRID BURNER    |
|------------------|-------------------|------------------|
| 800x400x303mm    | Denver Basic 720  | Hybrid Mist 720  |
| 1000x400x303mm   | Denver Basic 920  | Hybrid Mist 920  |
| 1200x400x303mm   | Denver Basic 1120 | Hybrid Mist 1120 |

| LxHxD          | MANUAL BIO BURNER |
|----------------|-------------------|
| 800x400x300mm  | Manual 600mm      |
| 1000x400x300mm | Manual 800mm      |
| 1200x400x300mm | Manual 900mm      |



# Montreal open in front and on one side







| LxHxD          | BIO BURNER        | HYBRID MIST      | MANUAL BIO BURNER |
|----------------|-------------------|------------------|-------------------|
| 800x400x303mm  | Denver Basic 720  | Hybrid Mist 720  | Manual 600mm      |
| 1000x400x303mm | Denver Basic 920  | Hybrid Mist 920  | Manual 800mm      |
| 1200x400x303mm | Denver Basic 1120 | Hybrid Mist 1120 | Manual 900mm      |



## Montreal open in front, back and on one side







| LxHxD          | BIO BURNER        | HYBRID BURNER    |
|----------------|-------------------|------------------|
| 800x400x308mm  | Denver Basic 720  | Hybrid Mist 720  |
| 1000x400x308mm | Denver Basic 920  | Hybrid Mist 920  |
| 1200x400x308mm | Denver Basic 1120 | Hybrid Mist 1120 |

| LxHxD          | MANUAL BIO BURNER |
|----------------|--