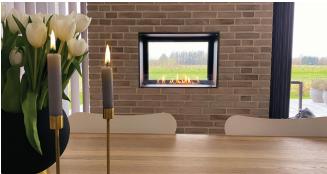

800mm      |
| 1200x400x300mm | Manual 900mm      |



### Inspiration





#### Benefits:

- » Danish craftsmanship and quality
- » High quality and reliability
- » No chimney or ventilation required
- » Free of smoke, ash and soot
- » Easy to install, operate and maintain
- » Equipped with safety features, such as leakage and temperature sensors





### Montreal Vue







| LxHxD          | BIO BURNER        | HYBRID MIST      | MANUAL BIO BURNER |
|----------------|-------------------|------------------|-------------------|
| 800x400x303mm  | Denver Basic 720  | Hybrid Mist 720  | Manual 600mm      |
| 1000x400x303mm | Denver Basic 920  | Hybrid Mist 920  | Manual 800mm      |
| 1200x400x303mm | Denver Basic 1120 | Hybrid Mist 1120 | Manual 900mm      |



### **Montreal Clear**







| LxHxD          | BIO BURNER        | HYBRID MIST      | MANUAL BIO BURNER |
|----------------|-------------------|------------------|-------------------|
| 800x400x408mm  | Denver Basic 720  | Hybrid Mist 720  | Manual 600mm      |
| 1000x400x408mm | Denver Basic 920  | Hybrid Mist 920  | Manual 800mm      |
| 1200x400x408mm | Denver Basic 1120 | Hybrid Mist 1120 | Manual 900mm      |





decoflame.com | Facebook: Decoflame | Instagram: @decoflame.dk

Decoflame ApS | Vang Mark 2 | 9380 Vestbjerg, DK | +45 9630 4800

Subject to typing errors, technical errors, product and glass tolerances. Decoflame ApS reserves the right to make changes without notice.

\*Reservations for price changes and surcharges. We refer to Decoflame's General Terms of Sale and Delivery.