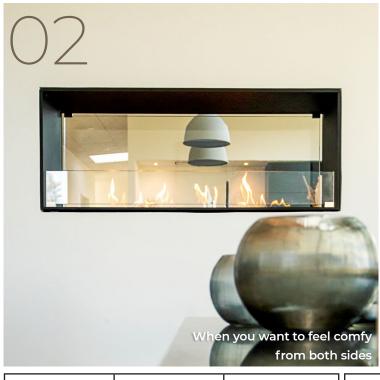

# Montreal open in front and on one side

| LxHxD          | BIO BURNER        | HYBRID MIST      | MANUAL BIO BURNER |
|----------------|-------------------|------------------|-------------------|
| 800x400x303mm  | Denver Basic 720  | Hybrid Mist 720  | Manual 600mm      |
| 1000x400x303mm | Denver Basic 920  | Hybrid Mist 920  | Manual 800mm      |
| 1200x400x303mm | Denver Basic 1120 | Hybrid Mist 1120 | Manual 900mm      |

### Inspiration