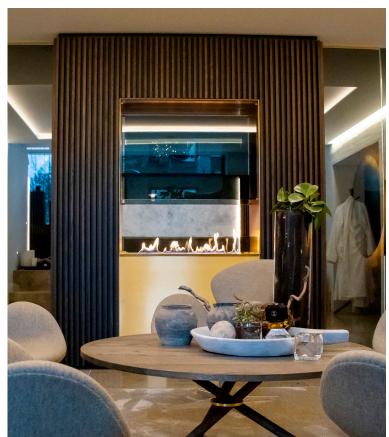

ne side







| LxHxD          | BIO BURNER        | HYBRID BURNER    |
|----------------|-------------------|------------------|
| 800x400x308mm  | Denver Basic 720  | Hybrid Mist 720  |
| 1000x400x308mm | Denver Basic 920  | Hybrid Mist 920  |
| 1200x400x308mm | Denver Basic 1120 | Hybrid Mist 1120 |

| LxHxD          | MANUAL BIO BURNER |
|----------------|-------------------|
| 800x400x300mm  | Manual 600mm      |
| 1000x400x300mm | Manual 800mm      |
| 1200x400x300mm | Manual 900mm      |



### Inspiration





#### Benefits:

- » Danish craftsmanship and quality
- » High quality and reliability
- » No chimney or ventilation required
- » Free of smoke, ash and soot
- » Easy to install, operate and maintain
- » Equipped with safety features, such as leakage and temperature sensors





### Montreal Vue







| LxHxD          | BIO BURNER        | HYBRID MIST      | MANUAL BIO BURNER |
|----------------|-------------------|------------------|-------------------|
| 800x400x303mm  | Denver Basic 720  | Hybrid Mist 720  | Manual 600mm      |
| 1000x400x303mm | Denver Basic 920  | Hybrid Mist 920  | Manual 800mm      |
| 1200x400x303mm | Denver Basic 1120 | Hybrid Mist 1120 | Manual 900mm      |



### **Montreal Clear**







| LxHxD          | BIO BURNER        | HYBRID MIST      | MANUAL BIO BURNER |
|----------------|-------------------|------------------|-------------------|
| 800x400x408mm  | Denver Basic 720  | Hybrid Mist 720  | Manual 600mm      |
| 1000x400x408mm | Denver Basic 920  | Hybrid Mist 920  | Manual 800mm      |
| 1200x400x408mm | Denver Basic 1120