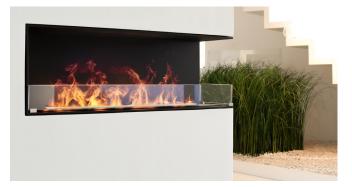

# Montreal Built-in Fireplace

Style, quality and coziness - on your terms

#### Montreal – a natural choice

Montreal is a high quality built-in fireplace for those with focus on design, safety and quality.

#### Design options:

Montreal is available in the following designs:

- · Open front
- Open front and back
- · Open front and one side
- · Open front, back and one side