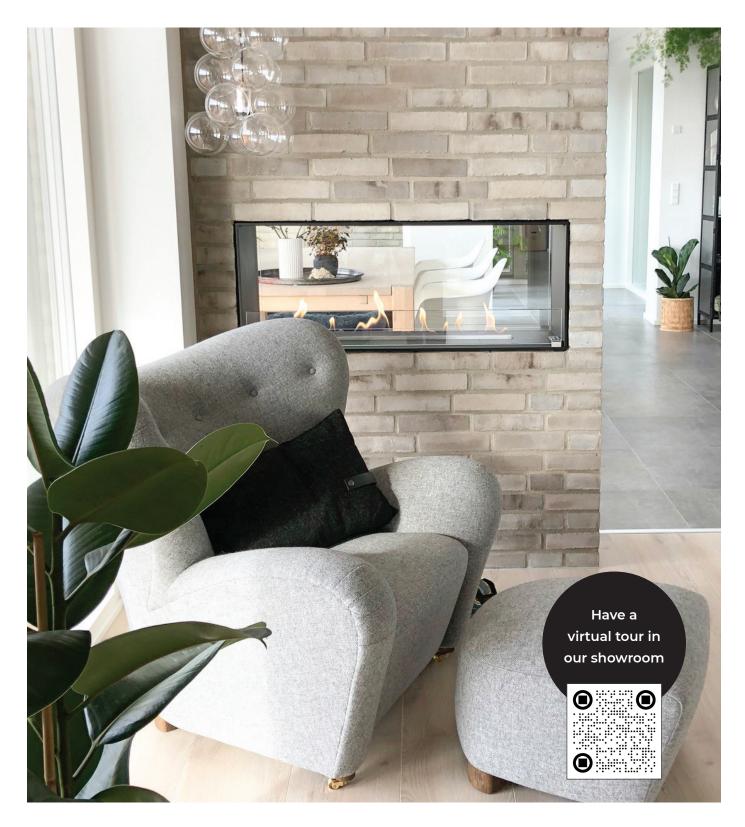

# Montreal Built-in Fireplace

Style, quality and coziness - on your terms

#### Montreal – a natural choice

Montreal is a high quality built-in fireplace for those with focus on design, safety and quality.

#### Local production

The fireplaces are manufactured at our location in Vestbjerg. The casing is manufactured in durable 8mm steel, ensuring a long-lasting product. The casing is powder-coated, then fitted with custom-made glass holders and glass. The glass is manufactured locally.

#### Design options:

Montreal is available in the following designs:

- · Open front
- Open front and back
- · Open front and one side
- · Open front, back and one side

#### Burner types:

All our burners are manufactured in-house. We offer two electronic burners and one non-electric.

#### Electroni