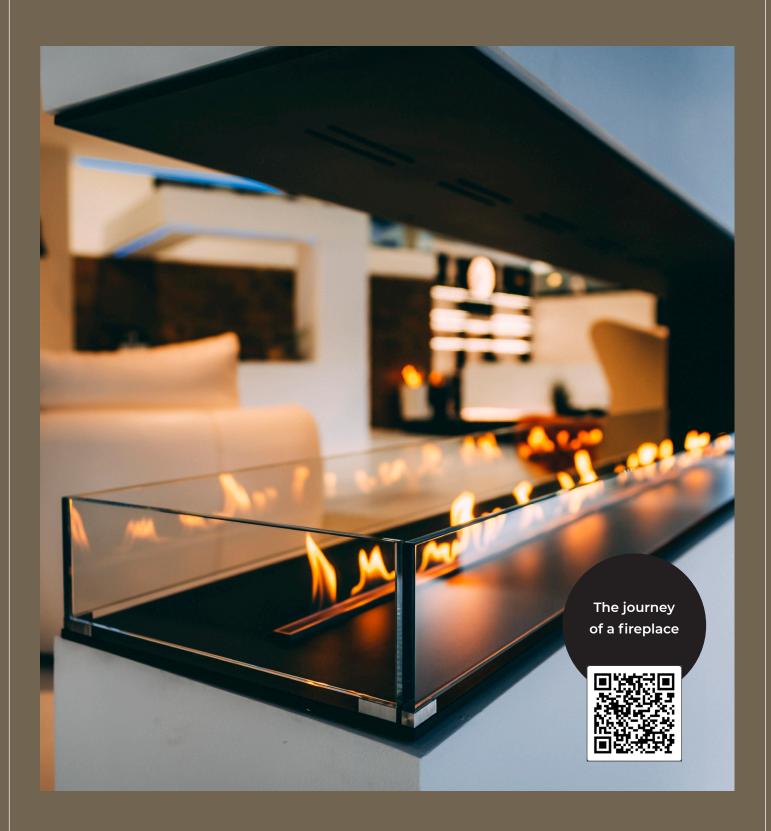

| BIO BURNER        | HYBRID MIST      | MANUAL BIO BURNER |
|----------------|-------------------|------------------|-------------------|
| 800x400x303mm  | Denver Basic 720  | Hybrid Mist 720  | Manual 600mm      |
| 1000x400x303mm | Denver Basic 920  | Hybrid Mist 920  | Manual 800mm      |
| 1200x400x303mm | Denver Basic 1120 | Hybrid Mist 1120 | Manual 900mm      |



### **Montreal Clear**







| LxHxD          | BIO BURNER        | HYBRID MIST      | MANUAL BIO BURNER |
|----------------|-------------------|------------------|-------------------|
| 800x400x408mm  | Denver Basic 720  | Hybrid Mist 720  | Manual 600mm      |
| 1000x400x408mm | Denver Basic 920  | Hybrid Mist 920  | Manual 800mm      |
| 1200x400x408mm | Denver Basic 1120 | Hybrid Mist 1120 | Manual 900mm      |





decoflame.com | Facebook: Decoflame | Instagram: @decoflame.dk

Decoflame ApS | Vang Mark 2 | 9380 Vestbjerg, DK | +45 9630 4800

Subject to typing errors, technical errors, product and glass tolerances. Decoflame ApS reserves the right to make changes without notice.

\*Reservations for price changes and surcharges. We refer to Decoflame's General Terms of Sale and Delivery.