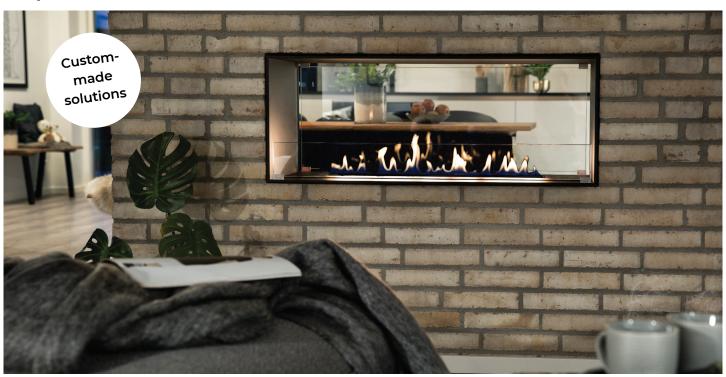

As manufacturer of our own casings and burners, we are able to offer custom solutions for your project.

Everything from the size of the casing and the burner, to unique colours and materials can be selected.

Example:

A custom-made Montreal with a manual burner, fitted within a comparatively narrow wall.