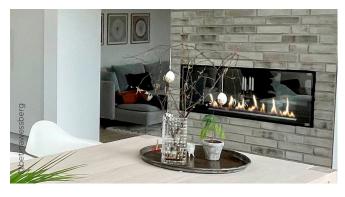

versions of the electronic fireplaces. It can be used instead of the app.

The remote control is easy to use, and offers basic functions: on/off and six levels.

For the Denver Basic burner, ECO-Wave is one of the levels.





Example:

A custom-made Montreal with two high and one low glass panel. Normally three low glass panels.

### Montreal open in front







| LxHxD          | BIO BURNER        | HYBRID BURNER    | MANUAL BIO BURNER |
|----------------|-------------------|------------------|-------------------|
| 800x400x300mm  | Denver Basic 720  | Hybrid Mist 720  | Manual 600mm      |
| 1000x400x300mm | Denver Basic 920  | Hybrid Mist 920  | Manual 800mm      |
| 1200x400x300mm | Denver Basic 1120 | Hybrid Mist 1120 | Manual 900mm      |



### Montreal open in front and back







| LxHxD BIO BURNER |                   | HYBRID BURNER    |
|------------------|-------------------|------------------|
| 800x400x303mm    | Denver Basic 720  | Hybrid Mist 720  |
| 1000x400x303mm   | Denver Basic 920  | Hybrid Mist 920  |
| 1200x400x303mm   | Denver Basic 1120 | Hybrid Mist 1120 |

| LxHxD          | MANUAL BIO BURNER |
|----------------|-------------------|
| 800x400x300mm  | Manual 600mm      |
| 1000x400x300mm | Manual 800mm      |
| 1200x400x300mm | Manual 900mm      |



# Montreal open in front and on one side







| LxHxD          | BIO BURNER        | HYBRID MIST      | MANUAL BIO BURNER |
|----------------|-------------------|------------------|-------------------|
| 800x400x303mm  | Denver Basic 720  | Hybrid Mist 720  | Manual 600mm      |
| 1000x400x303m