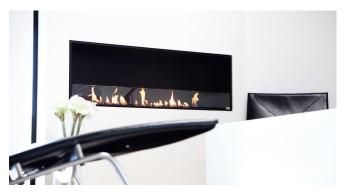

# Montreal Built-in Fireplace

Style, quality and coziness - on your terms

#### Montreal – a natural choice

Montreal is a high quality built-in fireplace for those with focus on design, safety and quality.

#### Design options:

Montreal is available in the following designs:

- · Open front
- Open front and back
- · Open front and one side
- · Open front, back and one side