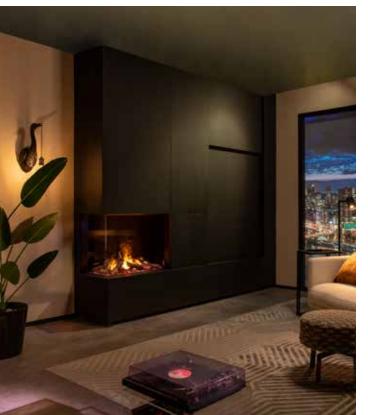

# Discover the irresistible charm e-Matrix Mood

Discover the irresistible charm of the electric e-MatriX Mood fireplace, a masterpiece of frameless design and enchanting fire display. Let yourself be captivated by the wide fire, choice in decoration and the optional glow bed, which together create a lush and vibrant fireplace that will fascinate you time and time again.

Effortlessly adjust the ambiance to your personal preference with the user-friendly Faber app or the convenient remote control. Choose consciously for a responsible and carefree way of enjoyment. Let yourself be amazed by the e-MatriX Mood fireplace and create the perfect atmosphere in any space. Experience the best of both worlds: the timeless character of a traditional fireplace combined with the innovative technology of the future.

In other words: Enchanting fire in a frameless design. Real flames, modern technology. Enjoy without worries.

More information about the e-MatriX Mood? Scan the QR code.