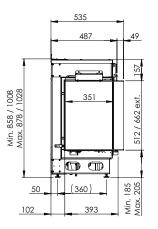

## Specifications

**Exterior dimensions WxHxD in mm** 940 x 1008 x 535

Fire display WxHxD in mm 824 x 650 x 351

System e-MatriX burner

Decoration Log set / White Pebble / Acrylic Ice

Back wall Back wall smooth steel