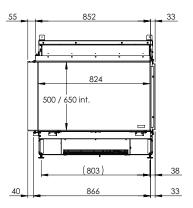

## Specifications

**Exterior dimensions WxHxD in mm** 940 x 1008 x 535

Fire display WxHxD in mm 824 x 650 x 351

System e-MatriX burner

Decoration Log set / White Pebble / Acrylic Ice

Back wall Back wall smooth steel