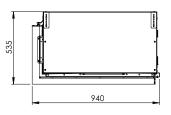

## Specifications

**Exterior dimensions WxHxD in mm** 940 x 1008 x 535

Fire display WxHxD in mm 824 x 650 x 351

System e-MatriX burner

Decoration Log set / White Pebble / Acrylic Ice

Back wall Back wall smooth steel