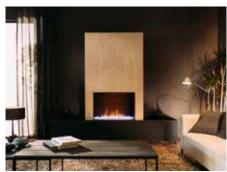

# e-MatriX Mood

Discover the irresistible charm of the electric e-MatriX Mood fireplace, a masterpiece of frameless design and enchanting fire display. Let yourself be captivated by the wide fire, choice in decoration and the optional glow bed, which together create a lush and vibrant fireplace that will fascinate you time and time again.

This revolutionary fireplace is the ideal choice for an authentic fire experience without any hassle. With its groundbreaking features such as truly three-dimensional flames, complete safety, energy efficiency, and the freedom from gas, emissions, and chimney, the e-MatriX Mood provides a future-proof alternative to traditional fireplaces.

More information about the e-MatriX Mood? Scan the QR code. In other words: Enchanting fire in a frameless design. Real flames, modern technology. Enjoy without worries.