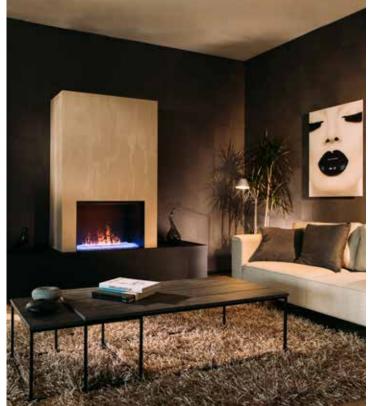

# e-MatriX Mood

Discover the irresistible charm of the electric e-MatriX Mood fireplace, a masterpiece of frameless design and enchanting fire display. Let yourself be captivated by the wide fire, choice in decoration and the optional glow bed, which together create a lush and vibrant fireplace that will fascinate you time and time again.

This revolutionary fireplace is the ideal choice for an authentic fire experience without any hassle. With its groundbreaking features such as truly three-dimensional flames, complete safety, energy efficiency, and the freedom from gas, emissions, and chimney, the e-MatriX Mood provides a future-proof alternative to traditional fireplaces.

Effortlessly adjust the ambiance to your personal preference with the user-friendly Faber app or the convenient remote control. Choose consciously for a responsible and carefree way of enjoyment. Let yourself be amazed by the e-MatriX Mood fireplace and create the perfect atmosphere in any space. Experience the best of both worlds: the timeless character of a traditional fireplace combined with the innovative technology of the future.

More information about the e-MatriX Mood? Scan the QR code. In other words: Enchanting fire in a frameless design. Real flames, modern technology. Enjoy without worries.