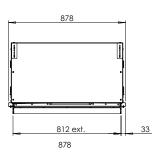

### **Specifications**

Exterior dimensions WxHxD in mm  $878 \times 858 \times 535$ 

Fire display WxHxD in mm  $800 \times 500$ 