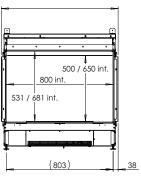

### **Specifications**

Exterior dimensions WxHxD in mm  $878 \times 858 \times 535$ 

Fire display WxHxD in mm  $800 \times 500$ 