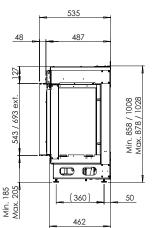

### **Specifications**

Exterior dimensions WxHxD in mm  $878 \times 858 \times 535$ 

Fire display WxHxD in mm  $800 \times 500$ 